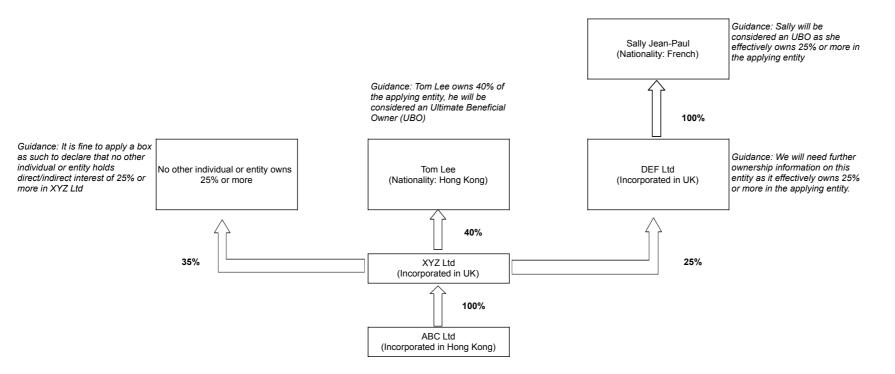

## Ownership Chart of ABC Ltd (Example with guidance notes)

Guidance Notes:
1. Disclose all shareholders which hold an aggregate of 25% or more direct/indirect interest in the applying entity.
2. For all shareholders that are legal entities, provide the country of incorporation, for natural persons, provide their nationality
3. Provide the ownership percentages for all shareholders
4. Sign off using our template declaration language below
5. If there is a Trust structure, please provide the following information: Trustee, Settlor, Grantor (if any), Protector(if any), all beneficiaries of the Trust